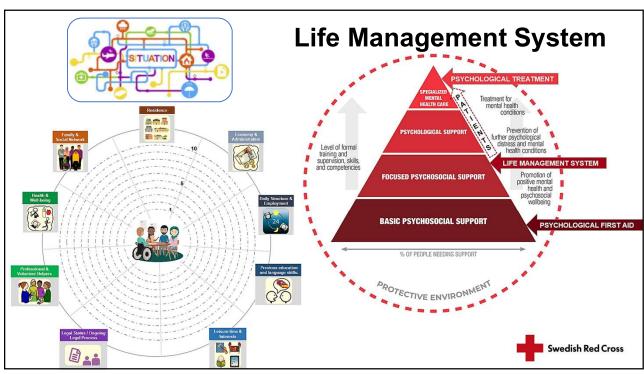

**PACK YOUR BAG** 

- Write down:
  - o Names of the family member and friends you take with you.
  - o Things you pack to bring with you.
- → You have 10 minutes!





- ONE person cross out the other names
- o ONE item cross out the other items
- → You have 3 minutes!





2





|    |                                                                                                                              | Never | Seldom | Sometimes | Often | Very often |
|----|------------------------------------------------------------------------------------------------------------------------------|-------|--------|-----------|-------|------------|
| 1  | Discrimination by Swedish authorities                                                                                        |       |        |           |       |            |
| 2  | Discrimination in school or at work                                                                                          |       |        |           |       |            |
| 3  | Feeling disrespected due to my national background