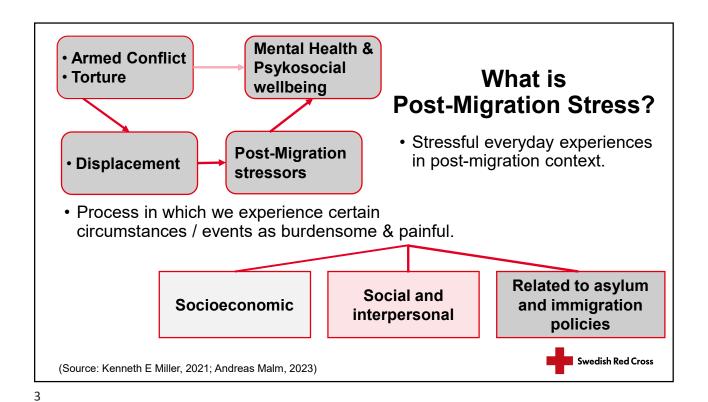

2

|    |                                                                                                                              | Never | Seldom | Sometimes | Often | Very often |
|----|------------------------------------------------------------------------------------------------------------------------------|-------|--------|-----------|-------|------------|
| 1  | Discrimination by Swedish authorities                                                                                        |       |        |           |       |            |
| 2  | Discrimination in school or at work                                                                                          |       |        |           |       |            |
| 3  | Feeling disrespected due to my national background                                                                           |       |        |           |       |            |
| 4  | People making racist remarks towards me                                                                                      |       |        |           |       |            |
| 5  | Bothering difficulties<br>communicating in Swedish                                                                           |       |        |           |       |            |
| 6  | Difficulties understanding how<br>ordinary life activities in Sweden<br>work (shopping, buying tickets,<br>travelling, etc.) |       |        |           |       |            |
| 7  | Difficulties understanding documents and forms from authorities                                                              |       |        |           |       |            |
| 8  | Worry about unstable financial situation                                                                                     |       |        |           |       |            |
| 9  | Frustration for not being able to support myself financially                                                                 |       |        |           |       |            |
| 10 | Worry about debts                                                                                                            |       |        |           |       |            |
| 11 | Missing my social life from back home                                                                                        |       |        |           |       |            |
| 12 | Longing for my home country                                                                                                  |       |        |           |       |            |
| 13 | Missing activities I used to do<br>before coming to Sweden                                                                   |       |        |           |       |            |
| 14 | Worry about unstable housing arrangements                                                                                    |       |        |           |       |            |
| 15 | Fear of being sent home                                                                                                      |       |        |           |       |            |

## **Refugee Post-Migration Stress Scale**

| 16 | Worry about upcoming decisions or<br>scrutiny from Swedish authorities<br>(e.g. Migration authorities, Social<br>Service, Social Insurance Agency) |  |  |
|----|----------------------------------------------------------------------------------------------------------------------------------------------------|--|--|
| 17 | Worry about family members that I am separated from                                                                                                |  |  |
| 20 | Feeling excluded or isolated in the<br>Swedish society                                                                                             |  |  |
| 21 | Frustration due to loss of status in the Swedish society                                                                                           |  |  |
| 22 | Frustration because I am not able to<br>make use of my competencies in<br>Sweden                                                                   |  |  |
| 23 | Distressing conflicts in my family                                                                                                                 |  |  |
| 24 | Feeling disrespected in my family                                                                                                                  |  |  |
| 25 | Feeling unimportant in my family                                                                                                                   |  |  |